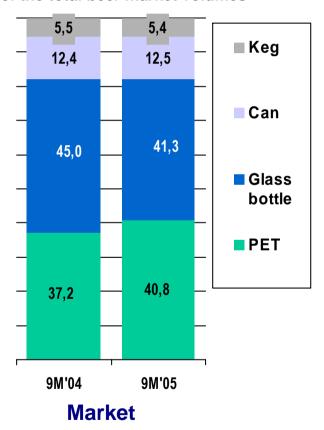

## Packing Segments Development

Baltika has increased its share in growing packaging segments and high value on-trade

#### Share of the different packaging segments of the total beer market volumes

| Source: Business Analitika |
|----------------------------|
|----------------------------|

| Baltika's share in segment | 9M'04 | 9M'05 |
|----------------------------|-------|-------|
| Keg                        | 12.5  | 15.9  |
| Can                        | 34.1  | 41.8  |
| Glass bottle               | 19.7  | 23.0  |
| PET                        | 18.5  | 24.6  |