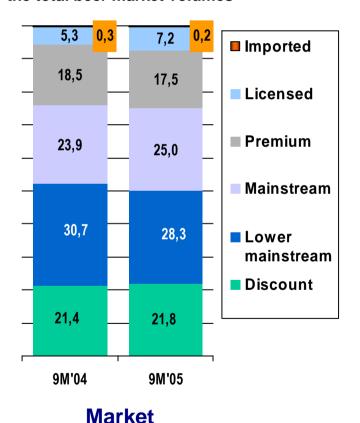

## Price Segments Development

#### Baltika has increased its market share in all price segments

#### Share of the different price segments of the total beer market volumes

| Baltika's share in segment | 9M'04 | 9M'05 |
|----------------------------|-------|-------|
| Licensed                   | 6.3   | 8.0   |
| Premium                    | 23.3  | 30.4  |
| Mainstream                 | 31.1  | 36.5  |
| Lower<br>mainstream        | 26.3  | 29.4  |
| Discount                   | 4.7   | 13.4  |