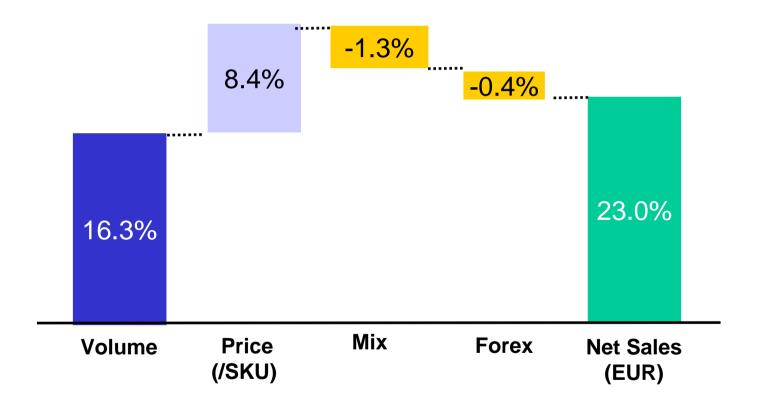

## Baltika Net Sales Development 9M'05\* vs. 9M'04\*

Favorable volume growth and price increases led to net sales growth.

<sup>\*</sup> Baltika beer volumes only