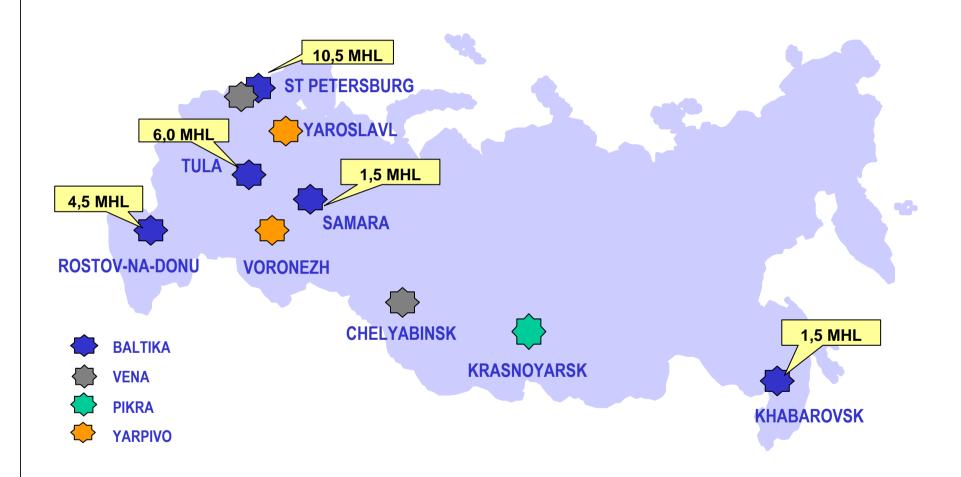

/b> Baltika 9M Results | Zhigulevskoye              | I           | ACCURATION AND ADDRESS OF THE ACCURA |                |        | 21 |

## Baltika in Licensed Segment

Market share 9M'05 in segment 8%, up 1.7% pts







Baltika 9M Results

## Baltika in Premium Segment



Market share 9M'05 in segment 30.4%, up over 7.1% pts







Baltika№7 Leader of Premium



≋БАЛТИКА





## Baltika in Mainstream Segment

Market share 9M'05 in segment 36.5%, up 5.4% pts







Baltika in Lower Mainstream Segment

Market share 9M'05 in segment 29.4%, up 3.1% pts













## Baltika in Discount Segment

Market share 9M'05 in segment 13.4%, up 8.7% pts



#### Leningradskoe



Zhigulevskoye Re-launch in 2003



#### Baltika Breweries Distribution Network





## Group Brewery Network in Russia





## **BBH Group Structure**









## Baltika Breweries 9M 2005 Results

Thank You!

Questions? Please call +7 812 326 66 37