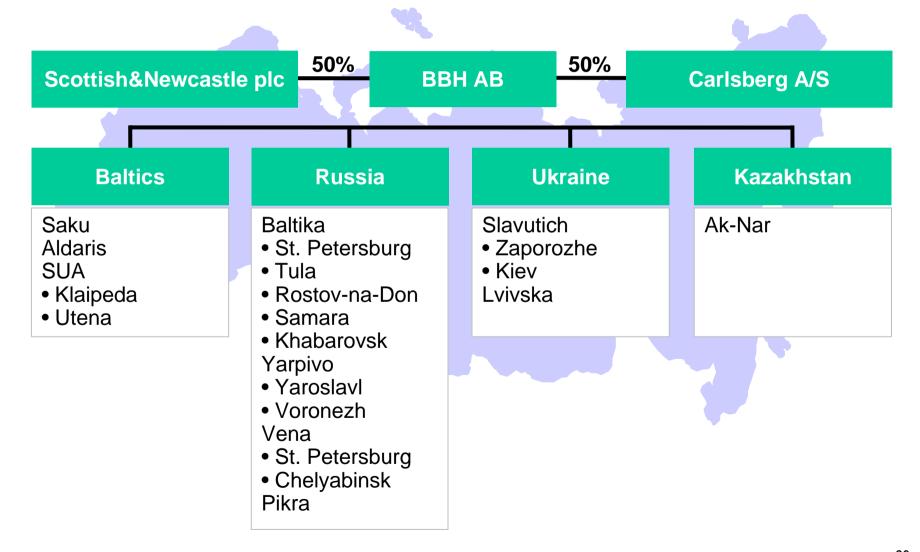

vskoye              | I           | ACCURATION AND ADDRESS OF THE ACCURA |                |        | 21 |

## Baltika in Licensed Segment

Market share 9M'05 in segment 8%, up 1.7% pts







Baltika 9M Results

## Baltika in Premium Segment



Market share 9M'05 in segment 30.4%, up over 7.1% pts







Baltika№7 Leader of Premium



≋БАЛТИКА





## Baltika in Mainstream Segment

Market share 9M'05 in segment 36.5%, up 5.4% pts







Baltika in Lower Mainstream Segment

Market share 9M'05 in segment 29.4%, up 3.1% pts













## Baltika in Discount Segment

Market share 9M'05 in segment 13.4%, up 8.7% pts



#### Leningradskoe



Zhigulevskoye Re-launch in 2003



#### Baltika Breweries Distribution Network





## Group Brewery Network in Russia





## **BBH Group Structure**









## Baltika Breweries 9M 2005 Results

Thank You!

Questions? Please call +7 812 326 66 37