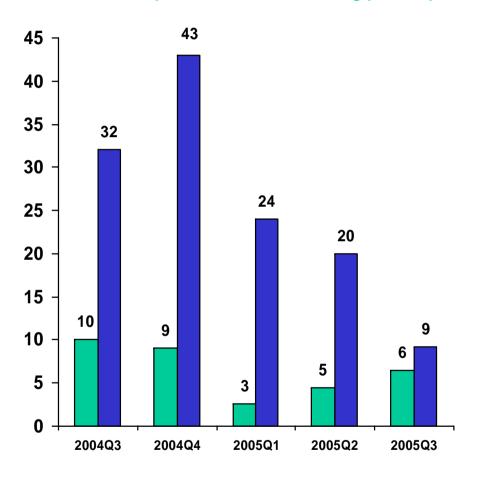

#### Baltika has outperformed market during past 5 quarters.

■ Market growth, % ■ Baltika volume growth

Source: BBH, State Statistics Committee, Breweries

Note: Domestic Volumes

| Market share % in | 9M'04 | 9M'05 |
|-------------------|-------|-------|
| Baltika           | 22.0  | 24.4  |
| Sun Interbrew*    | 15.6  | 17.3  |
| Heineken*         | 9.2   | 8.3   |
| Efes              | 5.9   | 6.7   |
| Yarpivo           | 6.5   | 6.4   |
| Krasny Vostok     | 6.9   | 6.0   |
| Ochakovo          | 6.5   | 5.9   |
| SABMiller**       | 4.5   | 4.8   |
| Vena              | 3.8   | 4.5   |
| Other             | 19.1  | 15.7  |
|                   | 100%  | 100%  |