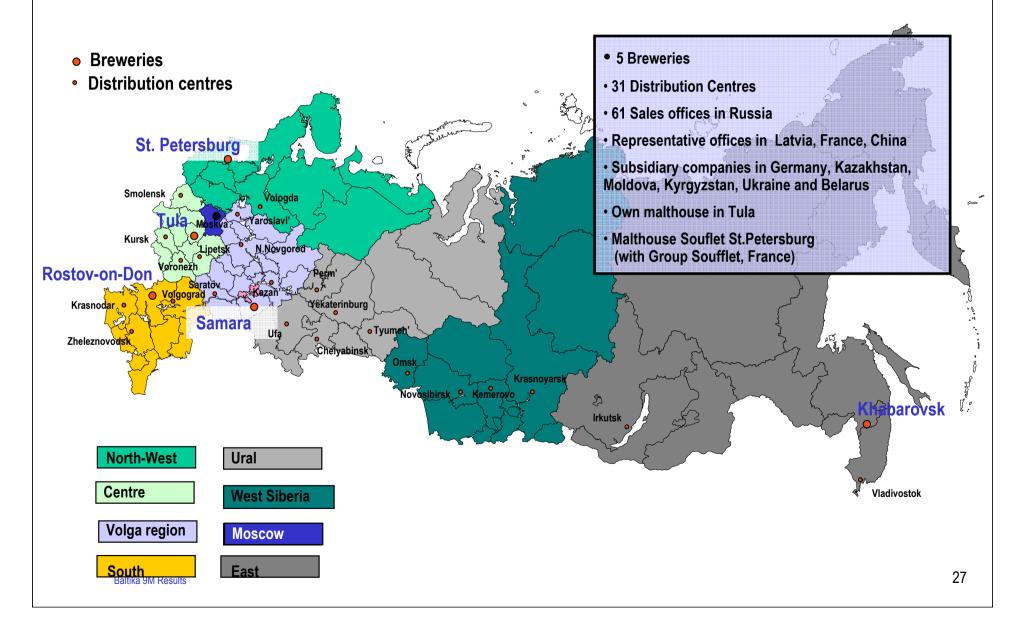

| Samara | _  |
| <b>Discount</b> Baltika 9M Results | Zhigulevskoye              | I           | ACCURATION AND ADDRESS OF THE ACCURA |                |        | 21 |

## Baltika in Licensed Segment

Market share 9M'05 in segment 8%, up 1.7% pts







Baltika 9M Results

## Baltika in Premium Segment



Market share 9M'05 in segment 30.4%, up over 7.1% pts







Baltika№7 Leader of Premium



≋БАЛТИКА





## Baltika in Mainstream Segment

Market share 9M'05 in segment 36.5%, up 5.4% pts







Baltika in Lower Mainstream Segment

Market share 9M'05 in segment 29.4%, up 3.1% pts













## Baltika in Discount Segment

Market share 9M'05 in segment 13.4%, up 8.7% pts



#### Leningradskoe



Zhigulevskoye Re-launch in 2003



#### Baltika Breweries Distribution Network





## Group Brewery Network in Russia





## **BBH Group Structure**









## Baltika Breweries 9M 2005 Results

Thank You!

Questions? Please call +7 812 326 66 37