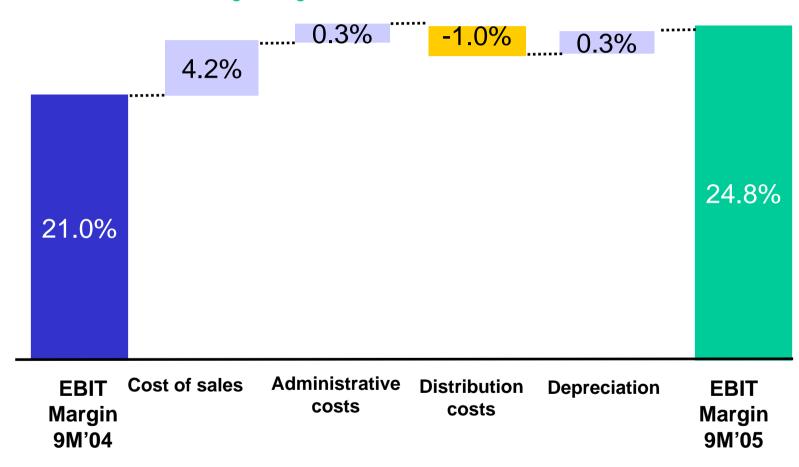

## Baltika Margin Development

Despite increased distribution costs, the good control on production, administrative and material costs lead to stronger margins.