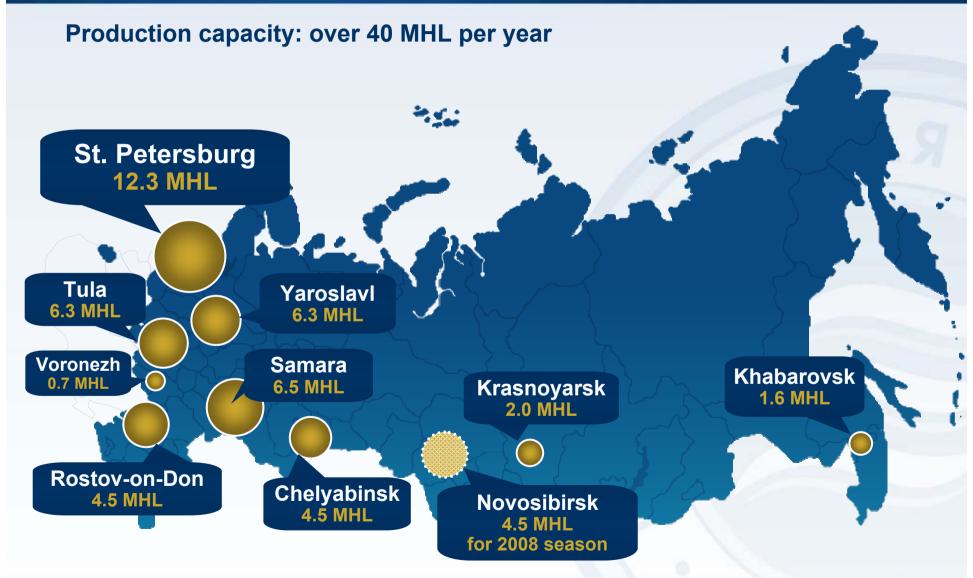

### ● 10 breweries:

St. Petersburg (2 breweries),
Rostov-on-Don, Tula, Samara
Yaroslavl, Voronezh, Chelyabinsk
Krasnoyarsk, Khabarovsk

### Production Capacity:

Over 40 MHL/year

### 3 malt-houses:

St. Petersburg, Tula, Yaroslavl

- About 12 000 employees
- Market share in Q1 Y2007 37.5%