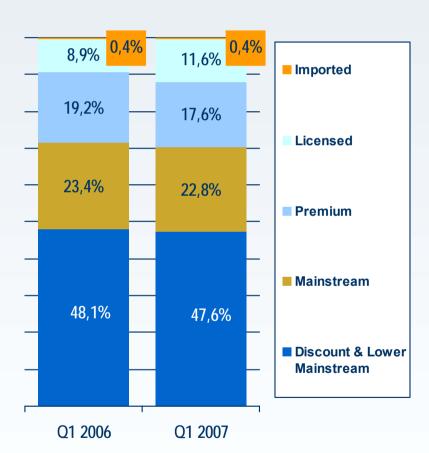

# **Packaging Segment Development**

#### Packaging segments market volume share

| Baltika Breweries share in segment | Q1<br>2006 | Q1<br>2007 |
|------------------------------------|------------|------------|
| Kegs                               | 28.7       | 30.6       |
| Can                                | 57.6       | 56.4       |
| Bottle                             | 34.0       | 34.2       |
| PET                                | 31.7       | 34.3       |

Source: Business Analytica, incl.HoReCa