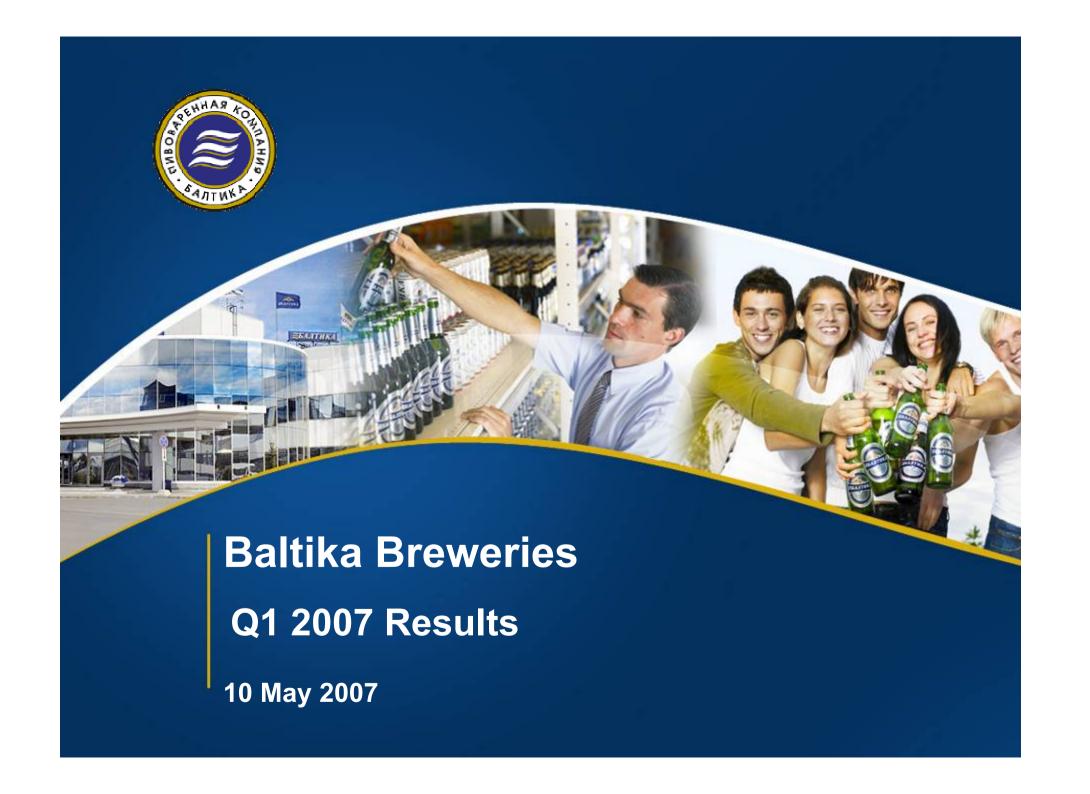

### Russian market volume growth of 28%

Market showed high growth in Q1 due to continuous development of category consumption, primarily in less saturated regional markets, and also influenced by several factors, including warm weather and the alcoholic drinks issues caused by regulatory changes in 2006

### Good volume growth in Q1 Y2007

- Total Baltika sales volume 8.7 MHL, +41.6%;
   beer volume 8.6 MHL, +41.6%
- Export volume 0.4 MHL, +40.4%;
   with license volume in Ukraine +53.3%
- Market share in Russia 37.5%, +2.6%