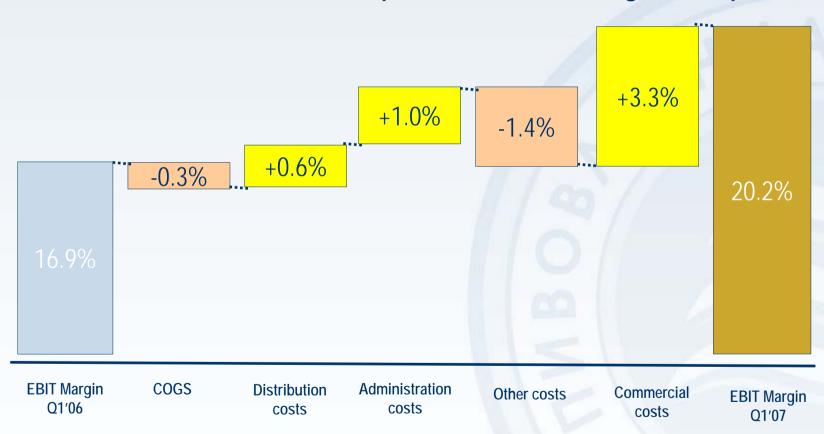

# Baltika Margin Development in Q1 Y2007

EBIT margin growth was caused by impressive sales volume growth and as a result decrease of fixed costs share in NSV. Operational merger with Yarpivo started in Q2'06 has also influenced in positive Q1'07 EBIT Margin development