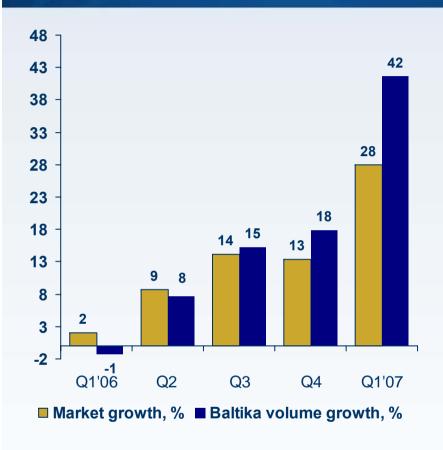

# **Price Segments Development**

#### Price segments market volume share

| Baltika Breweries share in segment | Q1<br>2006 | Q1<br>2007 |
|------------------------------------|------------|------------|
| Licensed                           | 20,6       | 25,1       |
| Premium                            | 44,5       | 42,8       |
| Mainstream                         | 49,7       | 51,5       |
| Discount & LM                      | 29,4       | 31,9       |

Source: Business Analytica, off-trade