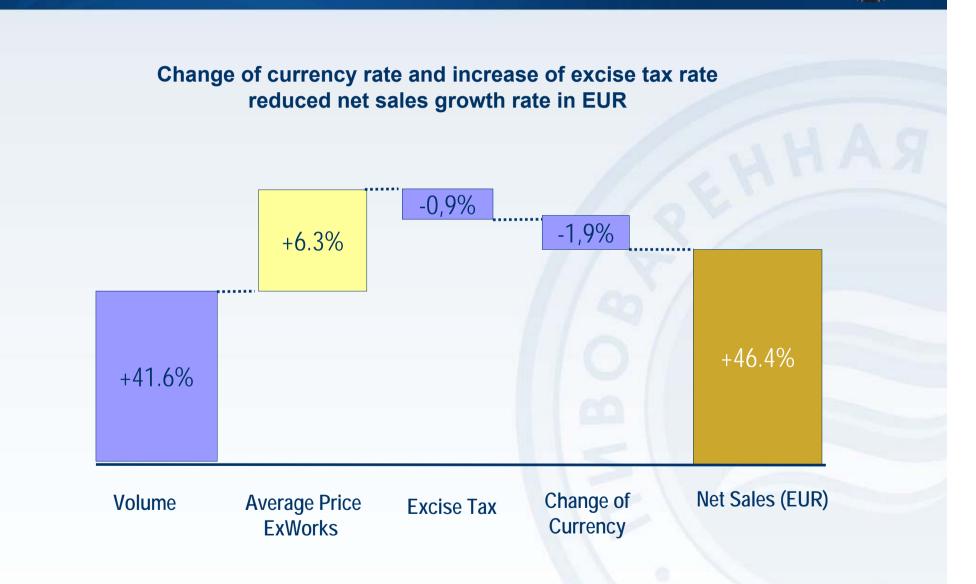

| 41.6             | 10.0%     |
| Administrative expenses | 17.3             | 21.0             | 21.6%     |
| Other expenses          | -4.3             | -0.4             | -90.2%    |
| EBIT                    | 47.2             | 82.5             | 74.8%     |
| EBITDA                  | 75.0             | 113.0            | 50.7%     |
| Net profit              | 37.3             | 57.4             | 54.0%     |
| Gross Margin            | 50,0%            | 48.7%            | -0.3 p.p. |
| EDITDA margin           | 26.9%            | 27.7%            | 0.8 p.p.  |
| EBIT margin             | 16.9%            | 20.2%            | 3.3 p.p.  |
| Net margin              | 13.3%            | 14.0%            | 0.7 p.p.  |

*IFRS* 

# Baltika Net Sales Development for 3M '07



# Baltika Margin Development in Q1 Y2007

EBIT margin growth was caused by impressive sales volume growth and as a result decrease of fixed costs share in NSV. Operational merger with Yarpivo started in Q2'06 has also influenced in positive Q1'07 EBIT Margin development





# Investments

### **Investments in Q1'07**



New malt house in Yaroslavl, over50 000 tonnes capacity per year



Baltika Samara
 Production capacity
 extension continued to
 6.5 mln hl per year



Baltika Novosibirsk brewery construction started, 4.5 mln hl capacity per year (on current DC base)



### **Total Q1 investments of 67 MEUR**



# Supplemental information

### **Integrated Baltika Breweries**



### ● 10 breweries:

St. Petersburg (2 breweries),
Rostov-on-Don, Tula, Samara
Yaroslavl, Voronezh, Chelyabin